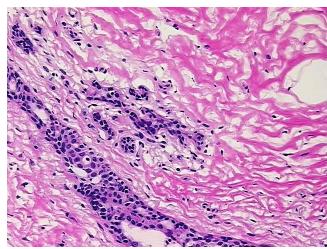

## **Product images:**

4x Image

20x Image

Pathology Verification notes from H&E review:

20% Glandular epithelium, 20% Stroma, 60% Adipose tissue

CASE Diagnosis (from medical center path

report):

No pathologic disease

0%

**Age:** 42

**Gender:** Female