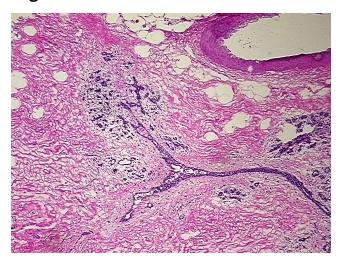

## **Product images:**

4x Image

20x Image

Pathology Verification notes from H&E review:

20% Glandular epithelium, 20% Stroma, 60% Adipose tissue

CASE Diagnosis (from medical center path

report):

No pathologic disease

0%

**Age:** 42

**Gender:** Female