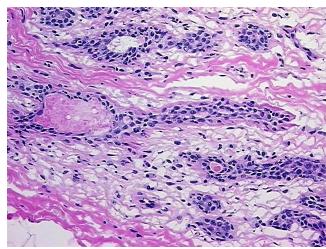

## **Product images:**

4x Image

20x Image

Pathology Verification notes from H&E review:

30% Glandular epithelium, 30% Stroma, 40% Adipose tissue

CASE Diagnosis (from medical center path

report):

No pathologic disease

0%

**Age:** 42

**Gender:** Female