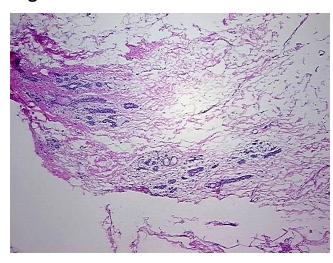

## **Product images:**

4x Image

20x Image

Pathology Verification notes from H&E review:

30% Glandular epithelium, 30% Stroma, 40% Adipose tissue

CASE Diagnosis (from medical center path

report):

No pathologic disease

0%

**Age:** 42

**Gender:** Female