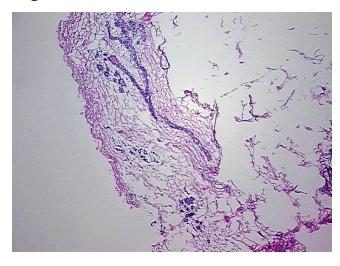

## **Product images:**

4x Image

20x Image

Pathology Verification notes from H&E review:

15% Glandular epithelium, 10% Stroma, 75% Adipose tissue

CASE Diagnosis (from medical center path

report):

No pathologic disease

**Age:** 42

**Gender:** Female

**Tumor Grade:** n/a