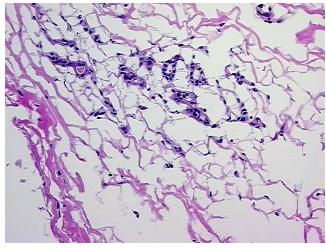

## **Product images:**

4x Image

20x Image

Pathology Verification notes from H&E review:

15% Glandular epithelium, 10% Stroma, 75% Adipose tissue

CASE Diagnosis (from medical center path

report):

No pathologic disease

**Age:** 42

**Gender:** Female

**Tumor Grade:** n/a