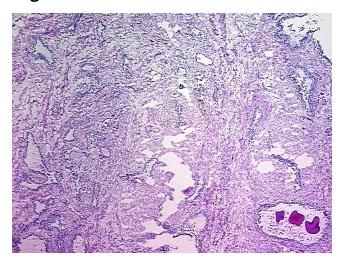

## **Product images:**

4x Image

20x Image

Sample Diagnosis (from Pathology Verification):

**Prostatitis** 

0% Normal: Lesional: 100% 0% Tumor: Tumor Hypo/Acellular 0%

Stroma:

**Tumor Hypercellular** 

Stroma:

0%

**Necrosis:** 

**Pathology Verification** Inflammation: Moderate Mixed inflammatory infiltrate; 45% Epithelium, 55% Fibromuscular notes from H&E review: stroma

**CASE Diagnosis (from** medical center path

report):

Adenocarcinoma of prostate