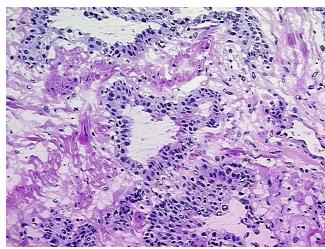

## **Product images:**

4x Image

20x Image

Sample Diagnosis (from Pathology Verification):

**Prostatitis** 

0% Normal: Lesional: 100% 0% Tumor: Tumor Hypo/Acellular 0%

Stroma:

**Tumor Hypercellular** 

Stroma:

0%

**Necrosis:** 

**Pathology Verification** Inflammation: Moderate Mixed inflammatory infiltrate; 45% Epithelium, 55% Fibromuscular notes from H&E review: stroma

**CASE Diagnosis (from** medical center path

report):

Adenocarcinoma of prostate