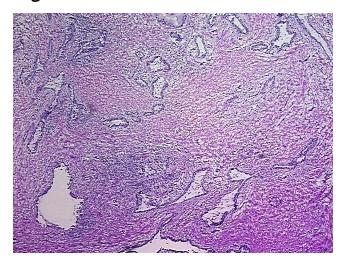

## **Product images:**

4x Image

20x Image

Sample Diagnosis (from Pathology Verification):

Prostatitis, chronic

Normal: 60%
Lesional: 40%
Tumor: 0%
Tumor Hypo/Acellular 0%

Stroma:

0%

Tumor Hypercellular Stroma:

Necrosis: 09

Pathology Verification notes from H&E review:

40% Epithelium, 60% Fibromuscular stroma

CASE Diagnosis (from medical center path

report):

Adenocarcinoma of prostate

Age: 59
Gender: Male
Tumor Grade: n/a

**OriGene Technologies, Inc.** 9620 Medical Center Drive, Ste 200