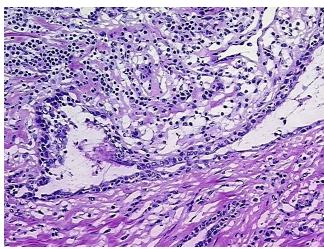

## **Product images:**

4x Image

20x Image

Sample Diagnosis (from Pathology Verification):

Prostatitis, chronic

Normal: 60%
Lesional: 40%
Tumor: 0%
Tumor Hypo/Acellular 0%

Stroma:

0%

Tumor Hypercellular Stroma:

Necrosis: 09

Pathology Verification notes from H&E review:

40% Epithelium, 60% Fibromuscular stroma

CASE Diagnosis (from medical center path

report):

Adenocarcinoma of prostate

Age: 59
Gender: Male
Tumor Grade: n/a

**OriGene Technologies, Inc.** 9620 Medical Center Drive, Ste 200