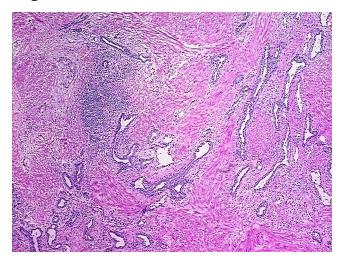

## **Product data:**

**Product Type:** Frozen Blocks **Disease State:** Other Disease

**Diagnosis Category: Prostatitis** Tissue: Prostate

Frozen Sample ID: FR0003A036 Case ID: CI0000015381

Tissue of Origin: Prostate Site of Finding: Prostate Appearance: Lesion

Sample Diagnosis (from Pathology Verification):

Prostatitis, chronic

0%

40% Normal: Lesional: 60% 0% Tumor: Tumor Hypo/Acellular 0%

Stroma:

**Tumor Hypercellular** 

Stroma:

**Necrosis:** 

**Pathology Verification** notes from H&E review: 45% Epithelium, 55% Fibromuscular stroma

**CASE Diagnosis (from** medical center path

report):

Adenocarcinoma of prostate

59 Age: Gender: Male **Tumor Grade:** n/a

## **Product images:**

4x Image

20x Image