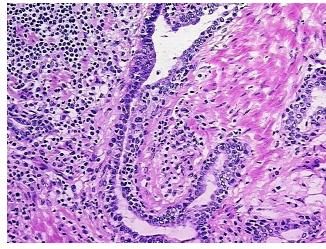

## **Product data:**

**Product Type:** Frozen Blocks **Disease State:** Other Disease

**Diagnosis Category: Prostatitis** Tissue: Prostate

Frozen Sample ID: FR0003A036 Case ID: CI0000015381

Tissue of Origin: Prostate Site of Finding: Prostate Appearance: Lesion

Sample Diagnosis (from Pathology Verification):

Prostatitis, chronic

0%

40% Normal: Lesional: 60% 0% Tumor: Tumor Hypo/Acellular 0%

Stroma:

**Tumor Hypercellular** 

Stroma:

**Necrosis:** 

**Pathology Verification** notes from H&E review: 45% Epithelium, 55% Fibromuscular stroma

**CASE Diagnosis (from** medical center path

report):

Adenocarcinoma of prostate

59 Age: Gender: Male **Tumor Grade:** n/a

## **Product images:**

4x Image

20x Image