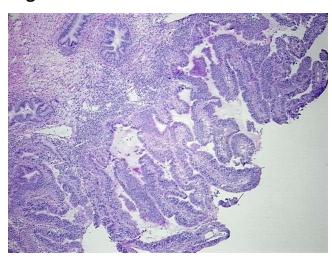

%

Tumor Hypo/Acellular

Stroma:

**Tumor Hypercellular** 

Stroma:

0% **Necrosis:** 

**Pathology Verification** 

notes from H&E review:

**CASE Diagnosis (from** medical center path

report):

Age:

Gender: **Female** 

FIGO G1: Well differentiated **Tumor Grade:** 

49

OriGene Technologies, Inc.

9620 Medical Center Drive, Ste 200 Rockville, MD 20850, US Phone: +1-888-267-4436 https://www.origene.com techsupport@origene.com EU: info-de@origene.com CN: techsupport@origene.cn





Minimum Stage Grouping:

T (Extent of Primary

Tumor):

N (Lymph node pN0

metastasis):

M (Distant metastasis): pMX

**Storage:** Store frozen tissue blocks at -80°C.

pT1

Stability: Frozen tissue blocks are stable for at least one year from date of shipping when stored at -

80°C.

## **Product images:**



4x Image



20x Image