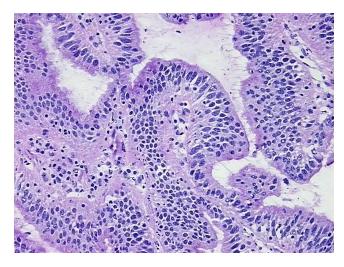

o/Acellular

Stroma:

**Tumor Hypercellular** 

Stroma:

0% **Necrosis:** 

**Pathology Verification** 

notes from H&E review:

**CASE Diagnosis (from** medical center path

report):

Age:

Gender: **Female** 

FIGO G1: Well differentiated **Tumor Grade:** 

49

OriGene Technologies, Inc.

9620 Medical Center Drive, Ste 200 Rockville, MD 20850, US Phone: +1-888-267-4436 https://www.origene.com techsupport@origene.com EU: info-de@origene.com CN: techsupport@origene.cn





Minimum Stage Grouping:

T (Extent of Primary

Tumor):

N (Lymph node pN0

metastasis):

M (Distant metastasis): pMX

**Storage:** Store frozen tissue blocks at -80°C.

pT1

Stability: Frozen tissue blocks are stable for at least one year from date of shipping when stored at -

80°C.

## **Product images:**



4x Image



20x Image