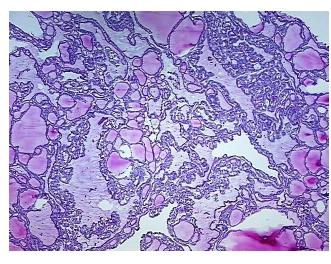

Lesional: 0%

70% Tumor:

Tumor Hypo/Acellular

Stroma:

5%

**Tumor Hypercellular** 

Stroma:

0%

53

**Necrosis:** 

0%

**CASE Diagnosis (from** 

medical center path

report):

Carcinoma of thyroid, papillary

Age:

**Female** Gender:

**Tumor Grade:** Not Reported

Minimum Stage Ш

Grouping:

OriGene Technologies, Inc. 9620 Medical Center Drive, Ste 200

CN: techsupport@origene.cn

Rockville, MD 20850, US Phone: +1-888-267-4436 https://www.origene.com techsupport@origene.com EU: info-de@origene.com



T (Extent of Primary

Tumor):

N (Lymph node pN0

metastasis):

M (Distant metastasis): pMX

**Storage:** Store frozen tissue blocks at -80°C.

Stability: Frozen tissue blocks are stable for at least one year from date of shipping when stored at -

80°C.

pT2

## **Product images:**



4x Image



20x Image