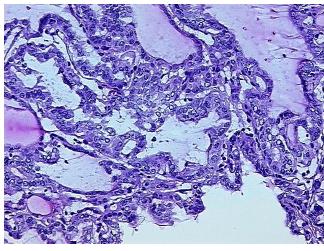

0%

70% Tumor:

Tumor Hypo/Acellular

Stroma:

5%

**Tumor Hypercellular** 

Stroma:

0%

53

**Necrosis:** 

0%

**CASE Diagnosis (from** 

medical center path

report):

Carcinoma of thyroid, papillary

Age:

**Female** Gender:

**Tumor Grade:** Not Reported

Minimum Stage Ш

Grouping:

OriGene Technologies, Inc. 9620 Medical Center Drive, Ste 200

CN: techsupport@origene.cn

Rockville, MD 20850, US Phone: +1-888-267-4436 https://www.origene.com techsupport@origene.com EU: info-de@origene.com



T (Extent of Primary

Tumor):

N (Lymph node pN0

metastasis):

M (Distant metastasis): pMX

**Storage:** Store frozen tissue blocks at -80°C.

Stability: Frozen tissue blocks are stable for at least one year from date of shipping when stored at -

80°C.

pT2

## **Product images:**



4x Image



20x Image