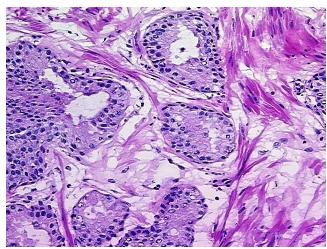

mal: 100%
Lesional: 0%
Tumor: 0%
Tumor Hypo/Acellular 0%

Tumor Hypo/Acellular

Stroma:

Tumor Hypercellular

Stroma: Necrosis:

0%

0%

Pathology Verification

notes from H&E review:

CASE Diagnosis (from

medical center path

report):

**Age:** 60

Gender: Male

**Tumor Grade:** n/a

OriGene Technologies, Inc.

9620 Medical Center Drive, Ste 200 Rockville, MD 20850, US Phone: +1-888-267-4436 https://www.origene.com techsupport@origene.com EU: info-de@origene.com CN: techsupport@origene.cn



65% Epithelium, 35% Fibromuscular stroma

Adenocarcinoma of prostate



Minimum Stage Grouping:

n/a

**Storage:** Store frozen tissue blocks at -80°C.

Stability: Frozen tissue blocks are stable for at least one year from date of shipping when stored at -

80°C.

## **Product images:**



4x Image



20x Image