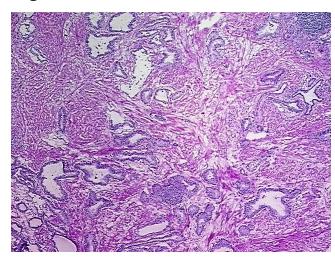

limits

Normal: 100%
Lesional: 0%
Tumor: 0%
Tumor Hypo/Acellular 0%

Tumor Hypo/Acellular

Stroma:

Tumor Hypercellular

Stroma: Necrosis:

0%

0%

Pathology Verification

notes from H&E review:

CASE Diagnosis (from

medical center path

report):

**Age:** 60

Gender: Male

**Tumor Grade:** n/a

OriGene Technologies, Inc.

9620 Medical Center Drive, Ste 200 Rockville, MD 20850, US Phone: +1-888-267-4436 https://www.origene.com techsupport@origene.com EU: info-de@origene.com CN: techsupport@origene.cn



65% Epithelium, 35% Fibromuscular stroma

Adenocarcinoma of prostate



Minimum Stage Grouping:

n/a

**Storage:** Store frozen tissue blocks at -80°C.

Stability: Frozen tissue blocks are stable for at least one year from date of shipping when stored at -

80°C.

## **Product images:**



4x Image



20x Image