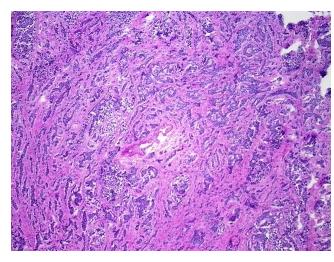

## **Product images:**

4x Image

20x Image

Site of Finding: Mesentery

Appearance: Tumor

Sample Diagnosis (from

Pathology Verification):

Tumor of ileum, carcinoid, metastatic

Tumor: Primary tumor not available. Tumor present in the mesentery

0% Normal:

Lesional: 0%

Tumor: 85%

Tumor Hypo/Acellular

Stroma:

15%

**Tumor Hypercellular** 

Stroma:

0%