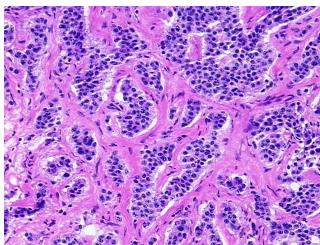

## **Product images:**

4x Image

20x Image

Site of Finding: Mesentery

Appearance: Tumor

Sample Diagnosis (from

Pathology Verification):

Tumor of ileum, carcinoid, metastatic

Tumor: Primary tumor not available. Tumor present in the mesentery

0% Normal:

Lesional: 0%

Tumor: 85%

Tumor Hypo/Acellular

Stroma:

15%

**Tumor Hypercellular** 

Stroma:

0%