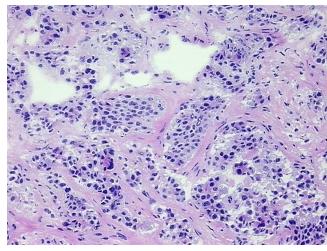

gy Verification** 

notes from H&E review:

Adenocarcinoma of colon

Tumor: Primary tumor not available. Tumor present in the mesentery

**CASE Diagnosis (from** medical center path

report):

78 Age:

Gender: Male

**Tumor Grade:** AJCC G1: Well differentiated



OriGene Technologies, Inc. 9620 Medical Center Drive, Ste 200

CN: techsupport@origene.cn

Rockville, MD 20850, US Phone: +1-888-267-4436 https://www.origene.com techsupport@origene.com EU: info-de@origene.com



Minimum Stage Grouping:

T (Extent of Primary

Tumor):

N (Lymph node pN0

metastasis):

M (Distant metastasis): pMX

**Storage:** Store frozen tissue blocks at -80°C.

pT2

Stability: Frozen tissue blocks are stable for at least one year from date of shipping when stored at -

80°C.

## **Product images:**



4x Image



20x Image