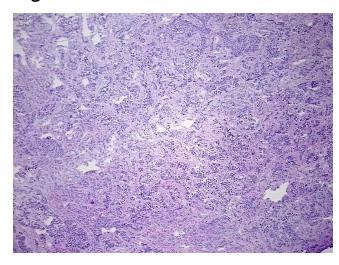

**Pathology Verification** 

notes from H&E review:

Adenocarcinoma of colon

Tumor: Primary tumor not available. Tumor present in the mesentery

**CASE Diagnosis (from** medical center path

report):

78 Age:

Gender: Male

**Tumor Grade:** AJCC G1: Well differentiated



OriGene Technologies, Inc. 9620 Medical Center Drive, Ste 200

CN: techsupport@origene.cn

Rockville, MD 20850, US Phone: +1-888-267-4436 https://www.origene.com techsupport@origene.com EU: info-de@origene.com



Minimum Stage Grouping:

T (Extent of Primary

Tumor):

N (Lymph node pN0

metastasis):

M (Distant metastasis): pMX

**Storage:** Store frozen tissue blocks at -80°C.

pT2

Stability: Frozen tissue blocks are stable for at least one year from date of shipping when stored at -

80°C.

## **Product images:**



4x Image



20x Image