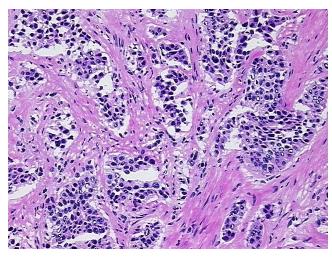

ar** 

Stroma:

25%

Necrosis:

0%

Pathology Verification

notes from H&E review:

iotes iroin rial review.

CASE Diagnosis (from medical center path

report):

Adenocarcinoma of colon

**Age:** 78

Gender: Male

Tumor Grade: AJCC G1: Well differentiated



**OriGene Technologies, Inc.** 9620 Medical Center Drive, Ste 200

CN: techsupport@origene.cn

Rockville, MD 20850, US Phone: +1-888-267-4436 https://www.origene.com techsupport@origene.com EU: info-de@origene.com



Minimum Stage

Grouping:

pT2

Tumor):

N (Lymph node

T (Extent of Primary

pN0

metastasis):

M (Distant metastasis): pMX

**Storage:** Store frozen tissue blocks at -80°C.

Stability: Frozen tissue blocks are stable for at least one year from date of shipping when stored at -

80°C.

## **Product images:**



4x Image



20x Image