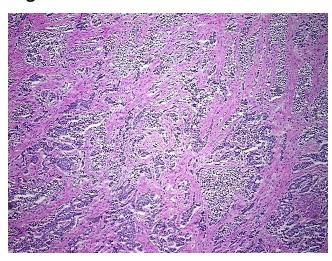

Hypercellular** 

Stroma:

25%

Necrosis:

0%

Pathology Verification

notes from H&E review:

iotes iroin rial review.

CASE Diagnosis (from medical center path

report):

Adenocarcinoma of colon

**Age:** 78

Gender: Male

Tumor Grade: AJCC G1: Well differentiated



**OriGene Technologies, Inc.** 9620 Medical Center Drive, Ste 200

CN: techsupport@origene.cn

Rockville, MD 20850, US Phone: +1-888-267-4436 https://www.origene.com techsupport@origene.com EU: info-de@origene.com



Minimum Stage

Grouping:

pT2

Tumor):

N (Lymph node

T (Extent of Primary

pN0

metastasis):

M (Distant metastasis): pMX

**Storage:** Store frozen tissue blocks at -80°C.

Stability: Frozen tissue blocks are stable for at least one year from date of shipping when stored at -

80°C.

## **Product images:**



4x Image



20x Image