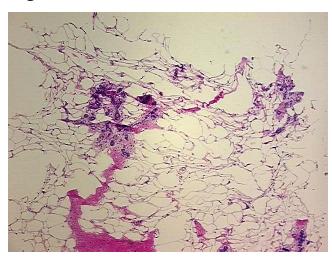

## **Product images:**

4x Image

20x Image

Sample Diagnosis (from Pathology Verification):

Within normal limits

100% Normal: Lesional: 0% 0% Tumor: 0%

Tumor Hypo/Acellular Stroma:

**Tumor Hypercellular** 0%

Stroma:

**Necrosis:** 

**Pathology Verification** notes from H&E review: 10% Glandular epithelium, 10% Stroma, 80% Adipose tissue