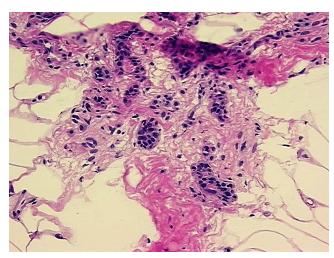

## **Product images:**

4x Image

20x Image

Sample Diagnosis (from Pathology Verification):

Within normal limits

100% Normal: Lesional: 0% 0% Tumor: 0%

Tumor Hypo/Acellular Stroma:

**Tumor Hypercellular** 0%

Stroma:

**Necrosis:** 

**Pathology Verification** notes from H&E review: 10% Glandular epithelium, 10% Stroma, 80% Adipose tissue