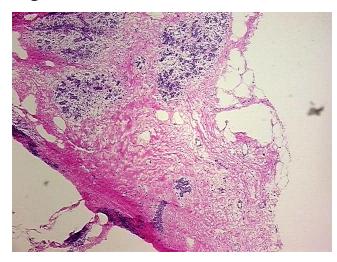

## **Product images:**

4x Image

20x Image

Pathology Verification notes from H&E review:

20% Glandular epithelium, 15% Stroma, 65% Adipose tissue

CASE Diagnosis (from medical center path

report):

No pathologic disease

**Age:** 35

**Gender:** Female

**Tumor Grade:** n/a