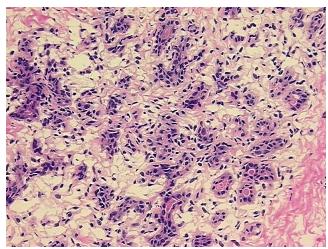

## **Product images:**

4x Image

20x Image

Pathology Verification notes from H&E review:

20% Glandular epithelium, 15% Stroma, 65% Adipose tissue

CASE Diagnosis (from medical center path

report):

No pathologic disease

**Age:** 35

**Gender:** Female

**Tumor Grade:** n/a