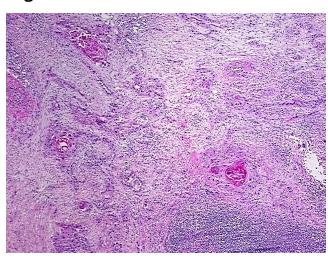

ma:

55%

0%

Necrosis:

Pathology Verification

notes from H&E review:

CASE Diagnosis (from

medical center path

report):

Carcinoma of skin, squamous cell, metastatic

Tumor Stroma (Cellular): Fibroblastic cells

**Age:** 54

Gender: Male

Tumor Grade: Not Reported



**OriGene Technologies, Inc.** 9620 Medical Center Drive, Ste 200

CN: techsupport@origene.cn

Rockville, MD 20850, US Phone: +1-888-267-4436 https://www.origene.com techsupport@origene.com EU: info-de@origene.com Minimum Stage Grouping:

Ш

pT4

T (Extent of Primary

Tumor):

N (Lymph node pN1

metastasis):

M (Distant metastasis): pMX

**Storage:** Store frozen tissue blocks at -80°C.

Stability: Frozen tissue blocks are stable for at least one year from date of shipping when stored at -

80°C.

## **Product images:**



4x Image



20x Image