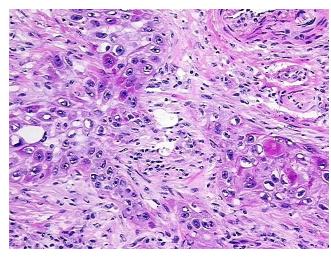

Necrosis:

Pathology Verification

notes from H&E review:

CASE Diagnosis (from

medical center path

report):

Carcinoma of skin, squamous cell, metastatic

Tumor Stroma (Cellular): Fibroblastic cells

**Age:** 54

Gender: Male

Tumor Grade: Not Reported



**OriGene Technologies, Inc.** 9620 Medical Center Drive, Ste 200

CN: techsupport@origene.cn

Rockville, MD 20850, US Phone: +1-888-267-4436 https://www.origene.com techsupport@origene.com EU: info-de@origene.com Minimum Stage Grouping:

Ш

pT4

T (Extent of Primary

Tumor):

N (Lymph node pN1

metastasis):

M (Distant metastasis): pMX

**Storage:** Store frozen tissue blocks at -80°C.

Stability: Frozen tissue blocks are stable for at least one year from date of shipping when stored at -

80°C.

## **Product images:**



4x Image



20x Image