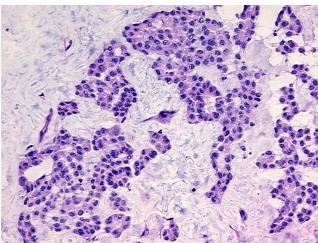

Sample Diagnosis (from Pathology Verification):

Adenocarcinoma of breast, ductal, mucinous

Normal: 0%
Lesional: 0%
Tumor: 20%

80%

Tumor Hypo/Acellular

Stroma:

Tumor Hypercellular 0%

Stroma:

Necrosis: 09

Pathology Verification notes from H&E review:

ion Tumor Stroma (Hypo/Acellular): Fibrosis, Mucin

CASE Diagnosis (from medical center path

report):

Adenocarcinoma of breast, ductal, mucinous

**Age:** 54

## **Product images:**

4x Image

20x Image