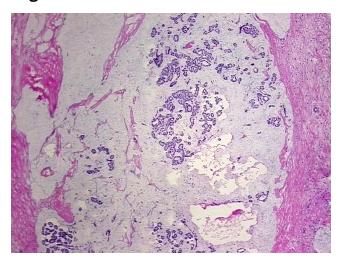

Sample Diagnosis (from Pathology Verification):

Adenocarcinoma of breast, ductal, mucinous

Normal: 0%
Lesional: 0%
Tumor: 20%

80%

Tumor Hypo/Acellular

Stroma:

Tumor Hypercellular 0%

Stroma:

Necrosis: 09

Pathology Verification notes from H&E review:

ion Tumor Stroma (Hypo/Acellular): Fibrosis, Mucin

CASE Diagnosis (from medical center path

report):

Adenocarcinoma of breast, ductal, mucinous

**Age:** 54

## **Product images:**

4x Image

20x Image