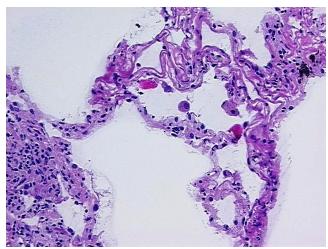

**Emphysematous changes** 

Normal: 0%
Lesional: 100%
Tumor: 0%
Tumor Hypo/Acellular 0%

Stroma:

Tumor Hypercellular

Stroma:

0%

Necrosis: 09

Pathology Verification

notes from H&E review:

CASE Diagnosis (from medical center path

report):

Adenocarcinoma of lung

90% Alveoli, 10% Fibrovascular septa

Age: 76
Gender: Male

Tumor Grade: n/a

**OriGene Technologies, Inc.** 9620 Medical Center Drive, Ste 200

CN: techsupport@origene.cn

Rockville, MD 20850, US Phone: +1-888-267-4436 https://www.origene.com techsupport@origene.com EU: info-de@origene.com



Minimum Stage Grouping:

n/a

**Storage:** Store frozen tissue blocks at -80°C.

**Stability:** Frozen tissue blocks are stable for at least one year from date of shipping when stored at -

80°C.

## **Product images:**



4x Image



20x Image