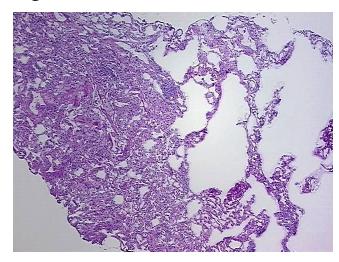

rification):

**Emphysematous changes** 

Normal: 0%
Lesional: 100%
Tumor: 0%
Tumor Hypo/Acellular 0%

Stroma:

Tumor Hypercellular

Stroma:

0%

Necrosis: 09

Pathology Verification

notes from H&E review:

CASE Diagnosis (from medical center path

report):

Adenocarcinoma of lung

90% Alveoli, 10% Fibrovascular septa

Age: 76
Gender: Male

Tumor Grade: n/a

**OriGene Technologies, Inc.** 9620 Medical Center Drive, Ste 200

CN: techsupport@origene.cn

Rockville, MD 20850, US Phone: +1-888-267-4436 https://www.origene.com techsupport@origene.com EU: info-de@origene.com



Minimum Stage Grouping:

n/a

**Storage:** Store frozen tissue blocks at -80°C.

**Stability:** Frozen tissue blocks are stable for at least one year from date of shipping when stored at -

80°C.

## **Product images:**



4x Image



20x Image