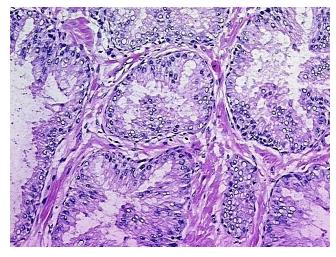

tate

0%

100% Normal: Lesional: 0% 0% Tumor:

Tumor Hypo/Acellular

Stroma:

**Tumor Hypercellular** 0%

Stroma:

0% **Necrosis:** 

**Pathology Verification** 

notes from H&E review:

**CASE Diagnosis (from** medical center path

report):

Adenocarcinoma of prostate

70% Epithelium, 30% Fibromuscular stroma

56 Age:

Gender: Male

**Tumor Grade:** n/a OriGene Technologies, Inc.

9620 Medical Center Drive, Ste 200 Rockville, MD 20850, US Phone: +1-888-267-4436 https://www.origene.com techsupport@origene.com EU: info-de@origene.com CN: techsupport@origene.cn





Minimum Stage Grouping:

n/a

**Storage:** Store frozen tissue blocks at -80°C.

Stability: Frozen tissue blocks are stable for at least one year from date of shipping when stored at -

80°C.

## **Product images:**



4x Image



20x Image