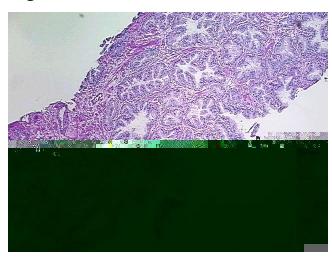

limits

Prostate

0%

100% Normal: Lesional: 0% 0% Tumor:

Tumor Hypo/Acellular

Stroma:

**Tumor Hypercellular** 0%

Stroma:

0% **Necrosis:** 

**Pathology Verification** 

notes from H&E review:

**CASE Diagnosis (from** medical center path

report):

Adenocarcinoma of prostate

70% Epithelium, 30% Fibromuscular stroma

56 Age:

Gender: Male

**Tumor Grade:** n/a OriGene Technologies, Inc.

9620 Medical Center Drive, Ste 200 Rockville, MD 20850, US Phone: +1-888-267-4436 https://www.origene.com techsupport@origene.com EU: info-de@origene.com CN: techsupport@origene.cn





Minimum Stage Grouping:

n/a

**Storage:** Store frozen tissue blocks at -80°C.

Stability: Frozen tissue blocks are stable for at least one year from date of shipping when stored at -

80°C.

## **Product images:**



4x Image



20x Image