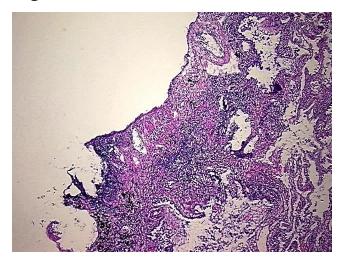

## **Product images:**

4x Image

20x Image

## **Product data:**

Product Type: Frozen Blocks

Disease State: Other Disease

Diagnosis Category: Fibrosis
Tissue: Lung

**Frozen Sample ID:** FR00034F66 **Case ID:** Cl0000014888

Tissue of Origin: Lung
Site of Finding: Lung
Appearance: Lesion
Sample Diagnosis (from Fibrosis

Normal: 0%

Lesional: 100%

Tumor: 0%

Tumor Hypo/Acellular

Pathology Verification):

Stroma:

Tumor Hypercellular

Stroma:

Necrosis: 09

Pathology Verification notes from H&E review:

Carcinoma of lung, squamous cell

Inflammation: Moderate Lymphoid infiltrate; 100% No normal architecture

CASE Diagnosis (from medical center path