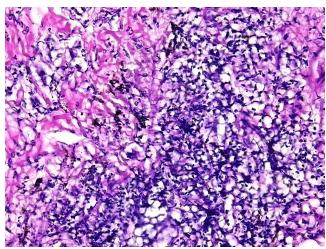

## **Product images:**

4x Image

20x Image

## **Product data:**

Product Type: Frozen Blocks

Disease State: Other Disease

Diagnosis Category: Fibrosis
Tissue: Lung

**Frozen Sample ID:** FR00034F66 **Case ID:** Cl0000014888

Tissue of Origin: Lung
Site of Finding: Lung
Appearance: Lesion
Sample Diagnosis (from Fibrosis

Normal: 0%

Lesional: 100%

Tumor: 0%

Tumor Hypo/Acellular

Pathology Verification):

Stroma:

Tumor Hypercellular

Stroma:

Necrosis: 09

Pathology Verification notes from H&E review:

Carcinoma of lung, squamous cell

Inflammation: Moderate Lymphoid infiltrate; 100% No normal architecture

CASE Diagnosis (from medical center path