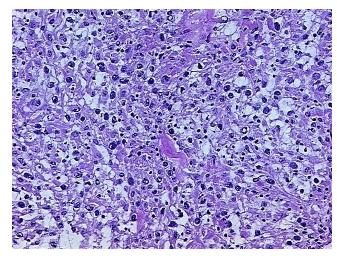

## **Product images:**

4x Image

20x Image

Sample Diagnosis (from Pathology Verification):

Carcinoma of kidney, renal cell, clear cell

Normal: 0%
Lesional: 0%
Tumor: 80%
Tumor Hypo/Acellular 15%

Stroma:

Tumor Hypercellular 0%

Stroma:

Necrosis: 5%

Pathology Verification notes from H&E review:

Inflammation: Mild Lymphoplasmacytic infiltrate

CASE Diagnosis (from medical center path

report):

Carcinoma of kidney, renal cell, clear cell

**Age:** 41

**Gender:** Female

**Tumor Grade:** Fuhrman G4: Nuclei bizarre and multilobated