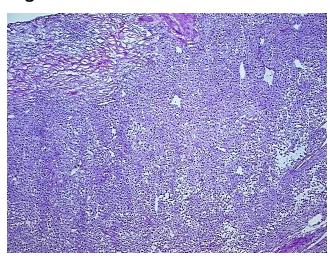

## **Product images:**

4x Image

20x Image

Sample Diagnosis (from Pathology Verification):

Carcinoma of kidney, renal cell, clear cell

Normal: 0%
Lesional: 0%
Tumor: 80%
Tumor Hypo/Acellular 15%

Stroma:

Tumor Hypercellular 0%

Stroma:

Necrosis: 5%

Pathology Verification notes from H&E review:

Inflammation: Mild Lymphoplasmacytic infiltrate

CASE Diagnosis (from medical center path

report):

Carcinoma of kidney, renal cell, clear cell

**Age:** 41

**Gender:** Female

**Tumor Grade:** Fuhrman G4: Nuclei bizarre and multilobated