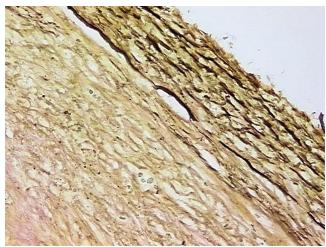

hology Verification):

Atherosclerotic plaque

0% Normal: Lesional: 100% 0% Tumor: 0%

Tumor Hypo/Acellular

Stroma:

0%

**Tumor Hypercellular** 

Stroma:

0% **Necrosis:** 

**Pathology Verification** notes from H&E review:

**CASE Diagnosis (from** medical center path

report):

Atherosclerotic plaque

Non Tumor Structures: 10% Vessel, 90% Atherosclerotic debris

71 Age: Gender: Male

Store frozen tissue blocks at -80°C. Storage:



OriGene Technologies, Inc. 9620 Medical Center Drive, Ste 200

CN: techsupport@origene.cn

Rockville, MD 20850, US Phone: +1-888-267-4436 https://www.origene.com techsupport@origene.com EU: info-de@origene.com



Stability:

Frozen tissue blocks are stable for at least one year from date of shipping when stored at -80°C.

## **Product images:**



4x Image



20x Image