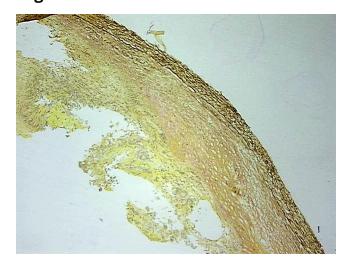

is (from Pathology Verification):

Atherosclerotic plaque

0% Normal: Lesional: 100% 0% Tumor: 0%

Tumor Hypo/Acellular

Stroma:

0%

**Tumor Hypercellular** 

Stroma:

0% **Necrosis:** 

**Pathology Verification** notes from H&E review:

**CASE Diagnosis (from** medical center path

report):

Atherosclerotic plaque

Non Tumor Structures: 10% Vessel, 90% Atherosclerotic debris

71 Age: Gender: Male

Store frozen tissue blocks at -80°C. Storage:



OriGene Technologies, Inc. 9620 Medical Center Drive, Ste 200

CN: techsupport@origene.cn

Rockville, MD 20850, US Phone: +1-888-267-4436 https://www.origene.com techsupport@origene.com EU: info-de@origene.com



Stability:

Frozen tissue blocks are stable for at least one year from date of shipping when stored at -80°C.

## **Product images:**



4x Image



20x Image