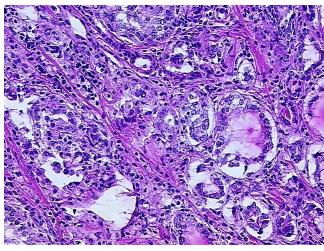

es from H&E review:

Tumor Stroma (Hypo/Acellular): Hyalinization; Inflammation: Mild Lymphoid infiltrate

**CASE Diagnosis (from** 

medical center path

report):

Carcinoma of thyroid, papillary

57 Age:

Gender: **Female** 

**Tumor Grade:** Not Reported



OriGene Technologies, Inc. 9620 Medical Center Drive, Ste 200

CN: techsupport@origene.cn

Rockville, MD 20850, US Phone: +1-888-267-4436 https://www.origene.com techsupport@origene.com EU: info-de@origene.com



Minimum Stage Grouping:

Ш

T (Extent of Primary

Tumor):

N (Lymph node

pN0

pT2

metastasis):

M (Distant metastasis): pMX

**Storage:** Store frozen tissue blocks at -80°C.

Stability: Frozen tissue blocks are stable for at least one year from date of shipping when stored at -

80°C.

## **Product images:**



4x Image



20x Image