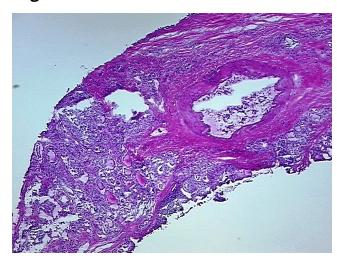

tion** 

notes from H&E review:

Tumor Stroma (Hypo/Acellular): Hyalinization; Inflammation: Mild Lymphoid infiltrate

**CASE Diagnosis (from** 

medical center path

report):

Carcinoma of thyroid, papillary

57 Age:

Gender: **Female** 

**Tumor Grade:** Not Reported



OriGene Technologies, Inc. 9620 Medical Center Drive, Ste 200

CN: techsupport@origene.cn

Rockville, MD 20850, US Phone: +1-888-267-4436 https://www.origene.com techsupport@origene.com EU: info-de@origene.com



Minimum Stage Grouping:

Ш

T (Extent of Primary

Tumor):

N (Lymph node

pN0

pT2

metastasis):

M (Distant metastasis): pMX

**Storage:** Store frozen tissue blocks at -80°C.

Stability: Frozen tissue blocks are stable for at least one year from date of shipping when stored at -

80°C.

## **Product images:**



4x Image



20x Image