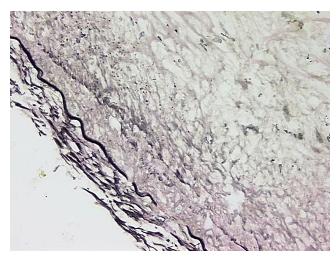

thology Verification):

Atherosclerotic plaque

0% Normal: Lesional: 100% 0% Tumor: 0%

Tumor Hypo/Acellular

Stroma:

**Tumor Hypercellular** 

Stroma:

0%

0% **Necrosis:** 

**Pathology Verification** notes from H&E review: Non Tumor Structures: 10% Vessel, 90% Atherosclerotic debris

**CASE Diagnosis (from** medical center path

report):

Atherosclerotic plaque

71 Age: Gender: Male

Store frozen tissue blocks at -80°C. Storage:



OriGene Technologies, Inc. 9620 Medical Center Drive, Ste 200

CN: techsupport@origene.cn

Rockville, MD 20850, US Phone: +1-888-267-4436 https://www.origene.com techsupport@origene.com EU: info-de@origene.com



Stability:

Frozen tissue blocks are stable for at least one year from date of shipping when stored at -80°C.

## **Product images:**



4x Image



20x Image