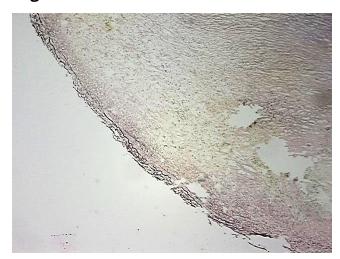

sis (from Pathology Verification):

Atherosclerotic plaque

0% Normal: Lesional: 100% 0% Tumor: 0%

Tumor Hypo/Acellular

Stroma:

**Tumor Hypercellular** 

Stroma:

0%

0% **Necrosis:** 

**Pathology Verification** notes from H&E review: Non Tumor Structures: 10% Vessel, 90% Atherosclerotic debris

**CASE Diagnosis (from** medical center path

report):

Atherosclerotic plaque

71 Age: Gender: Male

Store frozen tissue blocks at -80°C. Storage:



OriGene Technologies, Inc. 9620 Medical Center Drive, Ste 200

CN: techsupport@origene.cn

Rockville, MD 20850, US Phone: +1-888-267-4436 https://www.origene.com techsupport@origene.com EU: info-de@origene.com



Stability:

Frozen tissue blocks are stable for at least one year from date of shipping when stored at -80°C.

## **Product images:**



4x Image



20x Image