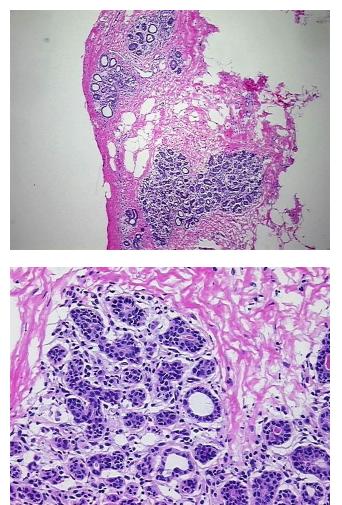

| Product Type:                                           | Frozen Blocks                                            |
|---------------------------------------------------------|----------------------------------------------------------|
| Disease State:                                          | Normal                                                   |
| Diagnosis Category:                                     | Normal                                                   |
| Tissue:                                                 | Breast                                                   |
| Frozen Sample ID:                                       | FR0003AF7C                                               |
| Case ID:                                                | CI0000013887                                             |
| Tissue of Origin:                                       | Breast                                                   |
| Site of Finding:                                        | Breast                                                   |
| Appearance:                                             | Normal                                                   |
| Sample Diagnosis (from<br>Pathology Verification):      | Within normal limits                                     |
| Normal:                                                 | 100%                                                     |
| Lesional:                                               | 0%                                                       |
| Tumor:                                                  | 0%                                                       |
| Tumor Hypo/Acellular<br>Stroma:                         | 0%                                                       |
| Tumor Hypercellular<br>Stroma:                          | 0%                                                       |
| Necrosis:                                               | 0%                                                       |
| Pathology Verification<br>notes from H&E review:        | 40% Glandular epithelium, 30% Stroma, 30% Adipose tissue |
| CASE Diagnosis (from<br>medical center path<br>report): | Carcinoma in situ of breast, ductal                      |
| Age:                                                    | 49                                                       |
| Gender:                                                 | Female                                                   |
| Tumor Grade:                                            | n/a                                                      |

## Product images:

4x Image

20x Image

This product is to be used for laboratory only. Not for diagnostic or therapeutic use. ©2023 OriGene Technologies, Inc., 9620 Medical Center Drive, Ste 200, Rockville, MD 20850, US