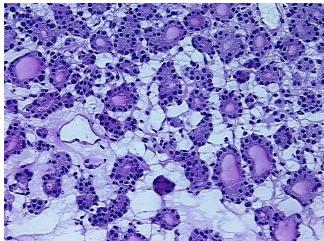

umor Hypercellular** 

Stroma:

0%

**Necrosis:** 

**Pathology Verification** notes from H&E review:

**CASE Diagnosis (from** 

medical center path

report):

Adenoma of thyroid, follicular

90% Thyroid follicles, 10% Fibrous stroma

64 Age:

Gender: **Female** 

**Tumor Grade:** Not Reported



OriGene Technologies, Inc. 9620 Medical Center Drive, Ste 200

CN: techsupport@origene.cn

Rockville, MD 20850, US Phone: +1-888-267-4436 https://www.origene.com techsupport@origene.com EU: info-de@origene.com



## Frozen Tissue Blocks, Thyroid gland - CB535393

Minimum Stage Grouping:

Not Reported

**Storage:** Store frozen tissue blocks at -80°C.

Stability: Frozen tissue blocks are stable for at least one year from date of shipping when stored at -

80°C.

# **Product images:**



4x Image



20x Image