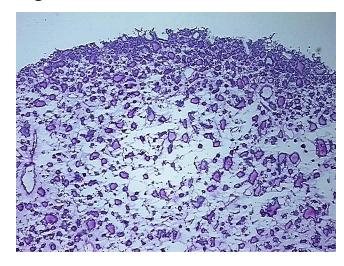

ma:

0%

**Tumor Hypercellular** 

Stroma:

0%

**Necrosis:** 

**Pathology Verification** notes from H&E review:

**CASE Diagnosis (from** 

medical center path

report):

Adenoma of thyroid, follicular

90% Thyroid follicles, 10% Fibrous stroma

64 Age:

Gender: **Female** 

**Tumor Grade:** Not Reported



OriGene Technologies, Inc. 9620 Medical Center Drive, Ste 200

CN: techsupport@origene.cn

Rockville, MD 20850, US Phone: +1-888-267-4436 https://www.origene.com techsupport@origene.com EU: info-de@origene.com



## Frozen Tissue Blocks, Thyroid gland - CB535393

Minimum Stage Grouping:

Not Reported

**Storage:** Store frozen tissue blocks at -80°C.

Stability: Frozen tissue blocks are stable for at least one year from date of shipping when stored at -

80°C.

# **Product images:**



4x Image



20x Image