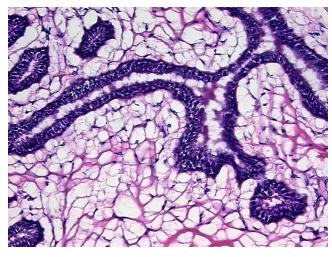

## **Product images:**

4x Image

20x Image

Pathology Verification notes from H&E review:

20% Glandular epithelium, 60% Stroma, 20% Adipose tissue

CASE Diagnosis (from medical center path

report):

Adenocarcinoma of breast, ductal

**Age:** 45

**Gender:** Female