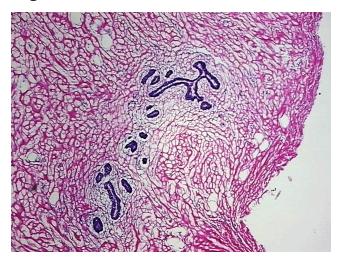

## **Product images:**

4x Image

20x Image

Pathology Verification notes from H&E review:

20% Glandular epithelium, 60% Stroma, 20% Adipose tissue

CASE Diagnosis (from medical center path

report):

Adenocarcinoma of breast, ductal

**Age:** 45

**Gender:** Female