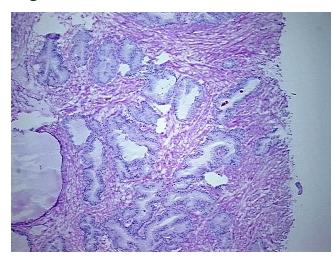

## **Product images:**

4x Image

20x Image

## **Product data:**

**Product Type:** Frozen Blocks

**Disease State:** Normal **Diagnosis Category:** Normal Tissue:

Frozen Sample ID: FR00038483 Case ID: CI0000013673

Tissue of Origin: Prostate Site of Finding: Prostate Normal Appearance:

Sample Diagnosis (from Pathology Verification):

Within normal limits

Prostate

0%

100% Normal: Lesional: 0% 0% Tumor: 0%

Tumor Hypo/Acellular

Stroma:

**Tumor Hypercellular** 

Stroma:

0% **Necrosis:** 

**Pathology Verification** notes from H&E review:

50% Epithelium, 50% Fibromuscular stroma

**CASE Diagnosis (from** medical center path

report):

Adenocarcinoma of prostate

51 Age: Gender: Male **Tumor Grade:** n/a