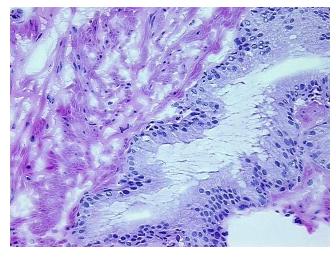

## **Product images:**

4x Image

20x Image

## **Product data:**

**Product Type:** Frozen Blocks

**Disease State:** Normal **Diagnosis Category:** Normal Tissue:

Frozen Sample ID: FR00038483 Case ID: CI0000013673

Tissue of Origin: Prostate Site of Finding: Prostate Normal Appearance:

Sample Diagnosis (from Pathology Verification):

Within normal limits

Prostate

0%

100% Normal: Lesional: 0% 0% Tumor: 0%

Tumor Hypo/Acellular

Stroma:

**Tumor Hypercellular** 

Stroma:

0% **Necrosis:** 

**Pathology Verification** notes from H&E review:

50% Epithelium, 50% Fibromuscular stroma

**CASE Diagnosis (from** medical center path

report):

Adenocarcinoma of prostate

51 Age: Gender: Male **Tumor Grade:** n/a