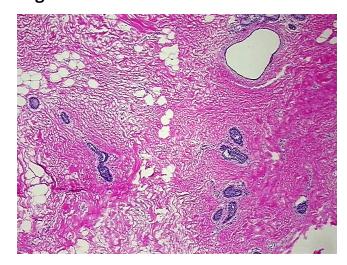

Sample Diagnosis (from Pathology Verification):

Gynecomastia

100% Normal: Lesional: 0% 0% Tumor:

Tumor Hypo/Acellular

Stroma:

**Tumor Hypercellular** 0%

Stroma:

**Necrosis:** 

**Pathology Verification** 

notes from H&E review:

**CASE Diagnosis (from** medical center path

report):

Gynecomastia

0%

23 Age:

Gender: Male

Store frozen tissue blocks at -80°C. Storage:



OriGene Technologies, Inc. 9620 Medical Center Drive, Ste 200

CN: techsupport@origene.cn

Rockville, MD 20850, US Phone: +1-888-267-4436 https://www.origene.com techsupport@origene.com EU: info-de@origene.com

30% Glandular epithelium, 60% Stroma, 10% Adipose tissue



Stability:

Frozen tissue blocks are stable for at least one year from date of shipping when stored at  $80^{\circ}$ C.

## **Product images:**



4x Image



20x Image