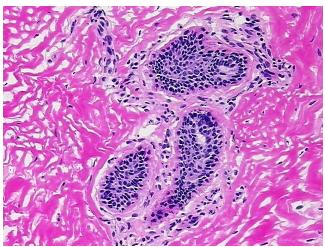

nosis (from Pathology Verification):

Gynecomastia

100% Normal: Lesional: 0% 0% Tumor:

Tumor Hypo/Acellular

Stroma:

**Tumor Hypercellular** 0%

Stroma:

**Necrosis:** 

**Pathology Verification** 

notes from H&E review:

**CASE Diagnosis (from** medical center path

report):

Gynecomastia

0%

23 Age:

Gender: Male

Store frozen tissue blocks at -80°C. Storage:



OriGene Technologies, Inc. 9620 Medical Center Drive, Ste 200

CN: techsupport@origene.cn

Rockville, MD 20850, US Phone: +1-888-267-4436 https://www.origene.com techsupport@origene.com EU: info-de@origene.com

30% Glandular epithelium, 60% Stroma, 10% Adipose tissue



Stability:

Frozen tissue blocks are stable for at least one year from date of shipping when stored at  $80^{\circ}$ C.

## **Product images:**



4x Image



20x Image