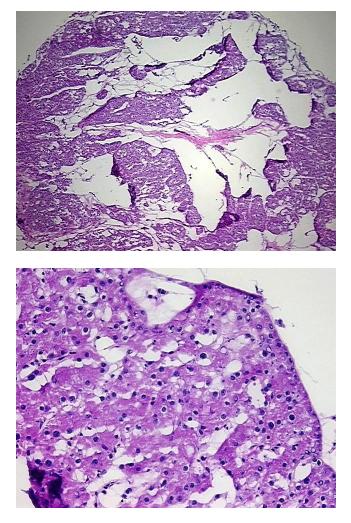

### **Product data:**

| Product Type:                                           | Frozen Blocks |
|---------------------------------------------------------|---------------|
| Disease State:                                          | Other Disease |
| Diagnosis Category:                                     | Benign Tumors |
| Tissue:                                                 | Kidney        |
| Frozen Sample ID:                                       | FR00036863    |
| Case ID:                                                | CI0000013534  |
| Tissue of Origin:                                       | Kidney        |
| Site of Finding:                                        | Kidney        |
| Appearance:                                             | Tumor         |
| Sample Diagnosis (from<br>Pathology Verification):      | Oncocytoma    |
| Normal:                                                 | 0%            |
| Lesional:                                               | 0%            |
| Tumor:                                                  | 95%           |
| Tumor Hypo/Acellular<br>Stroma:                         | 0%            |
| Tumor Hypercellular<br>Stroma:                          | 5%            |
| Necrosis:                                               | 0%            |
| CASE Diagnosis (from<br>medical center path<br>report): | Oncocytoma    |
| Age:                                                    | 76            |
| Gender:                                                 | Male          |
| Tumor Grade:                                            | Not Reported  |
| Minimum Stage<br>Grouping:                              | Not Reported  |

### **Product images:**

4x Image

20x Image

This product is to be used for laboratory only. Not for diagnostic or therapeutic use. ©2023 OriGene Technologies, Inc., 9620 Medical Center Drive, Ste 200, Rockville, MD 20850, US