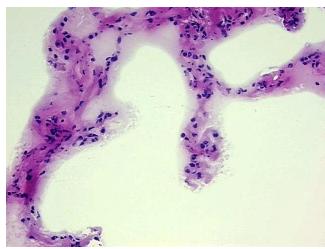

## **Product images:**

4x Image

20x Image

Tissue of Origin: Lung
Site of Finding: Lung
Appearance: Lesion

Sample Diagnosis (from Pathology Verification):

**Emphysematous changes** 

Normal: 60%
Lesional: 40%
Tumor: 0%
Tumor Hypo/Acellular 0%

Stroma:

Tumor Hypercellular

Stroma:

0%

Necrosis: 09

Pathology Verification notes from H&E review:

90% Alveoli, 3% Bronchioles, 7% Fibrovascular septa

CASE Diagnosis (from medical center path

report):