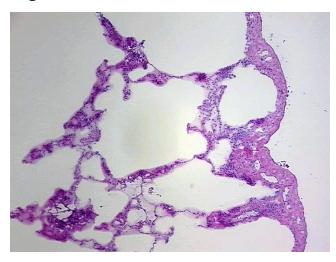

## **Product images:**

4x Image

20x Image

Tissue of Origin: Lung
Site of Finding: Lung
Appearance: Lesion

Sample Diagnosis (from Pathology Verification):

**Emphysematous changes** 

Normal: 60%
Lesional: 40%
Tumor: 0%
Tumor Hypo/Acellular 0%

Stroma:

Tumor Hypercellular

Stroma:

0%

Necrosis: 09

Pathology Verification notes from H&E review:

90% Alveoli, 3% Bronchioles, 7% Fibrovascular septa

CASE Diagnosis (from medical center path

report):