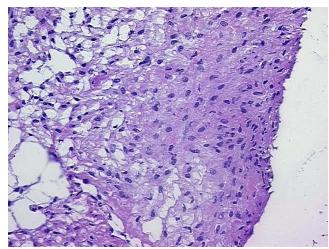

## **Product images:**

4x Image

20x Image

Necrosis: 09

Pathology Verification notes from H&E review:

80% Ovarian stroma, 20% Cyst of ovary, corpus luteum

CASE Diagnosis (from medical center path

report):

Cyst of ovary, corpus luteum

**Age:** 45

**Gender:** Female