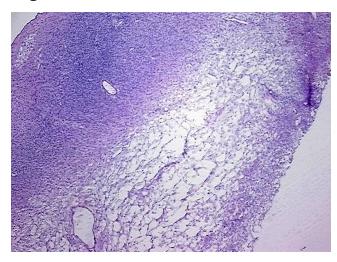

## **Product images:**

4x Image

20x Image

Necrosis: 09

Pathology Verification notes from H&E review:

80% Ovarian stroma, 20% Cyst of ovary, corpus luteum

CASE Diagnosis (from medical center path

report):

Cyst of ovary, corpus luteum

**Age:** 45

**Gender:** Female