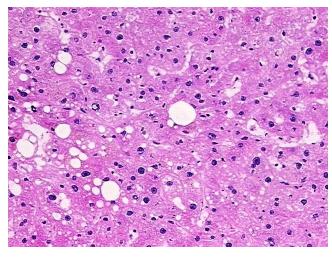

nges to liver

Normal: 90%
Lesional: 10%
Tumor: 0%
Tumor Hypo/Acellular 0%

China and

Stroma:

Tumor Hypercellular 0%

Stroma:

Necrosis: 0%

**Pathology Verification** 90% Lobules, 10% Triads

notes from H&E review:

CASE Diagnosis (from medical center path

report):

Adenocarcinoma of colon, metastatic

Age: 64
Gender: Male

**Tumor Grade:** n/a

**OriGene Technologies, Inc.** 9620 Medical Center Drive, Ste 200

Rockville, MD 20850, US Phone: +1-888-267-4436 https://www.origene.com techsupport@origene.com

EU: info-de@origene.com CN: techsupport@origene.cn





Minimum Stage Grouping:

n/a

**Storage:** Store frozen tissue blocks at -80°C.

Stability: Frozen tissue blocks are stable for at least one year from date of shipping when stored at -

80°C.

## **Product images:**



4x Image



20x Image