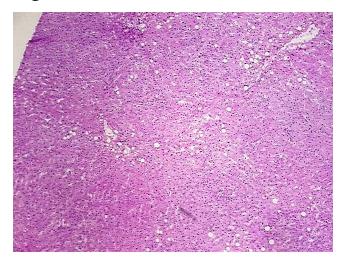

:

Fatty changes to liver

Normal: 90%
Lesional: 10%
Tumor: 0%
Tumor Hypo/Acellular 0%

China and

Stroma:

Tumor Hypercellular 0%

Stroma:

Necrosis: 0%

**Pathology Verification** 90% Lobules, 10% Triads

notes from H&E review:

CASE Diagnosis (from medical center path

report):

Adenocarcinoma of colon, metastatic

Age: 64
Gender: Male

**Tumor Grade:** n/a

**OriGene Technologies, Inc.** 9620 Medical Center Drive, Ste 200

Rockville, MD 20850, US Phone: +1-888-267-4436 https://www.origene.com techsupport@origene.com

EU: info-de@origene.com CN: techsupport@origene.cn





Minimum Stage Grouping:

n/a

**Storage:** Store frozen tissue blocks at -80°C.

Stability: Frozen tissue blocks are stable for at least one year from date of shipping when stored at -

80°C.

## **Product images:**



4x Image



20x Image