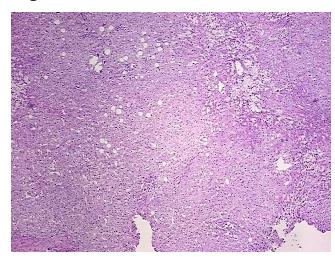

on):

Fatty changes to liver

Normal: 90% Lesional: 10% 0% Tumor: 0%

Tumor Hypo/Acellular

Stroma:

0%

**Tumor Hypercellular** Stroma:

**Necrosis:** 0%

**Pathology Verification** notes from H&E review: 90% Lobules, 10% Triads

**CASE Diagnosis (from** medical center path

report):

Adenocarcinoma of colon, metastatic

64 Age: Gender: Male

**Tumor Grade:** n/a



OriGene Technologies, Inc. 9620 Medical Center Drive, Ste 200

CN: techsupport@origene.cn

Rockville, MD 20850, US Phone: +1-888-267-4436 https://www.origene.com techsupport@origene.com EU: info-de@origene.com



Minimum Stage Grouping:

n/a

**Storage:** Store frozen tissue blocks at -80°C.

Stability: Frozen tissue blocks are stable for at least one year from date of shipping when stored at -

80°C.

## **Product images:**



4x Image



20x Image