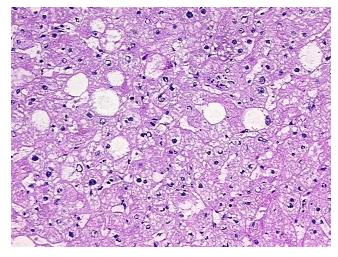

changes to liver

Normal: 90% Lesional: 10% 0% Tumor: 0%

Tumor Hypo/Acellular

Stroma:

0%

**Tumor Hypercellular** Stroma:

**Necrosis:** 0%

**Pathology Verification** notes from H&E review: 90% Lobules, 10% Triads

**CASE Diagnosis (from** medical center path

report):

Adenocarcinoma of colon, metastatic

64 Age: Gender: Male

**Tumor Grade:** n/a



OriGene Technologies, Inc. 9620 Medical Center Drive, Ste 200

CN: techsupport@origene.cn

Rockville, MD 20850, US Phone: +1-888-267-4436 https://www.origene.com techsupport@origene.com EU: info-de@origene.com



Minimum Stage Grouping:

n/a

**Storage:** Store frozen tissue blocks at -80°C.

Stability: Frozen tissue blocks are stable for at least one year from date of shipping when stored at -

80°C.

## **Product images:**



4x Image



20x Image