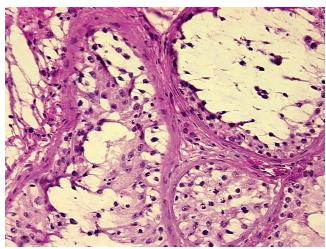

ts

Normal: 100%
Lesional: 0%
Tumor: 0%
Tumor Hypo/Acellular 0%

Stroma:

Tumor Hypercellular

Stroma:

0%

Necrosis: 09

Pathology Verification notes from H&E review:

30% Seminiferous tubules, 30% Interstitial tissue, 40% fibrous capsule

CASE Diagnosis (from medical center path

report):

Seminoma of testis

Age: 38
Gender: Male
Tumor Grade: n/a



**OriGene Technologies, Inc.** 9620 Medical Center Drive, Ste 200

CN: techsupport@origene.cn

Rockville, MD 20850, US Phone: +1-888-267-4436 https://www.origene.com techsupport@origene.com EU: info-de@origene.com



Minimum Stage Grouping:

n/a

**Storage:** Store frozen tissue blocks at -80°C.

Stability: Frozen tissue blocks are stable for at least one year from date of shipping when stored at -

80°C.

## **Product images:**



4x Image



20x Image