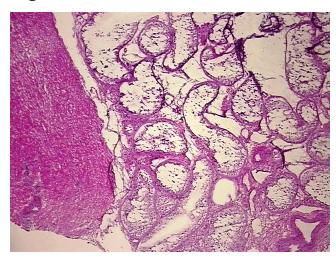

normal limits

Normal: 100%
Lesional: 0%
Tumor: 0%
Tumor Hypo/Acellular 0%

Stroma:

Tumor Hypercellular

Stroma:

0%

Necrosis: 09

Pathology Verification notes from H&E review:

30% Seminiferous tubules, 30% Interstitial tissue, 40% fibrous capsule

CASE Diagnosis (from medical center path

report):

Seminoma of testis

Age: 38
Gender: Male
Tumor Grade: n/a



**OriGene Technologies, Inc.** 9620 Medical Center Drive, Ste 200

CN: techsupport@origene.cn

Rockville, MD 20850, US Phone: +1-888-267-4436 https://www.origene.com techsupport@origene.com EU: info-de@origene.com



Minimum Stage Grouping:

n/a

**Storage:** Store frozen tissue blocks at -80°C.

Stability: Frozen tissue blocks are stable for at least one year from date of shipping when stored at -

80°C.

## **Product images:**



4x Image



20x Image