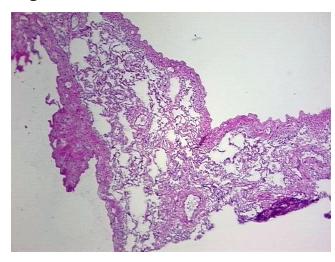

l: 100% Lesional: 0% 0% Tumor:

Tumor Hypo/Acellular

Stroma:

0%

**Tumor Hypercellular** 

Stroma:

0%

**Necrosis:** 

**Pathology Verification** 

notes from H&E review:

85% Alveoli, 5% Bronchioles, 10% Fibrovascular septa

**CASE Diagnosis (from** medical center path

report):

Carcinoma of lung, small cell

70 Age:

Gender: **Female** 

**Tumor Grade:** n/a



OriGene Technologies, Inc. 9620 Medical Center Drive, Ste 200

CN: techsupport@origene.cn

Rockville, MD 20850, US Phone: +1-888-267-4436 https://www.origene.com techsupport@origene.com EU: info-de@origene.com



Minimum Stage Grouping:

n/a

**Storage:** Store frozen tissue blocks at -80°C.

Stability: Frozen tissue blocks are stable for at least one year from date of shipping when stored at -

80°C.

## **Product images:**



4x Image



20x Image