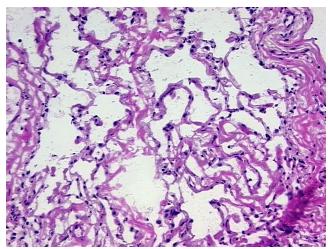

onal: 0% 0% Tumor:

Tumor Hypo/Acellular

Stroma:

0%

**Tumor Hypercellular** 

Stroma:

0%

**Necrosis:** 

**Pathology Verification** 

notes from H&E review:

85% Alveoli, 5% Bronchioles, 10% Fibrovascular septa

**CASE Diagnosis (from** medical center path

report):

Carcinoma of lung, small cell

70 Age:

Gender: **Female** 

**Tumor Grade:** n/a



OriGene Technologies, Inc. 9620 Medical Center Drive, Ste 200

CN: techsupport@origene.cn

Rockville, MD 20850, US Phone: +1-888-267-4436 https://www.origene.com techsupport@origene.com EU: info-de@origene.com



Minimum Stage Grouping:

n/a

**Storage:** Store frozen tissue blocks at -80°C.

Stability: Frozen tissue blocks are stable for at least one year from date of shipping when stored at -

80°C.

## **Product images:**



4x Image



20x Image