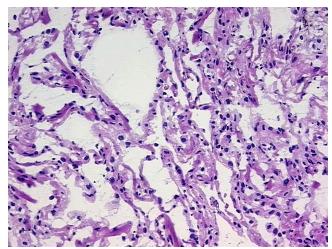

0% Lesional: 0% 0% Tumor: 0%

Tumor Hypo/Acellular

Stroma:

**Tumor Hypercellular** 0%

Stroma:

**Necrosis:** 

**Pathology Verification** notes from H&E review: 90% Alveoli, 5% Bronchioles, 5% Fibrovascular septa

**CASE Diagnosis (from** medical center path

report):

Carcinoma of lung, small cell

70 Age:

Gender: **Female** 

**Tumor Grade:** n/a



OriGene Technologies, Inc. 9620 Medical Center Drive, Ste 200

CN: techsupport@origene.cn

Rockville, MD 20850, US Phone: +1-888-267-4436 https://www.origene.com techsupport@origene.com EU: info-de@origene.com



Minimum Stage Grouping:

n/a

**Storage:** Store frozen tissue blocks at -80°C.

Stability: Frozen tissue blocks are stable for at least one year from date of shipping when stored at -

80°C.

## **Product images:**



4x Image



20x Image