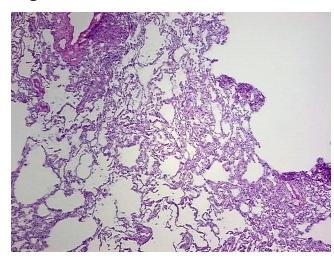

Normal: 100% Lesional: 0% 0% Tumor: 0%

Tumor Hypo/Acellular

Stroma:

**Tumor Hypercellular** 0%

Stroma:

**Necrosis:** 

**Pathology Verification** notes from H&E review: 90% Alveoli, 5% Bronchioles, 5% Fibrovascular septa

**CASE Diagnosis (from** medical center path

report):

Carcinoma of lung, small cell

70 Age:

Gender: **Female** 

**Tumor Grade:** n/a



OriGene Technologies, Inc. 9620 Medical Center Drive, Ste 200

CN: techsupport@origene.cn

Rockville, MD 20850, US Phone: +1-888-267-4436 https://www.origene.com techsupport@origene.com EU: info-de@origene.com



Minimum Stage Grouping:

n/a

**Storage:** Store frozen tissue blocks at -80°C.

Stability: Frozen tissue blocks are stable for at least one year from date of shipping when stored at -

80°C.

## **Product images:**



4x Image



20x Image