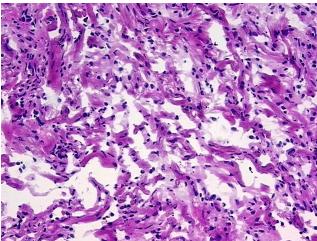

## **Product images:**

4x Image

20x Image

Sample Diagnosis (from Pathology Verification):

Within normal limits

Normal: 100% Lesional: 0% 0% Tumor: Tumor Hypo/Acellular 0%

Stroma:

0%

**Tumor Hypercellular** Stroma:

**Necrosis:** 

**Pathology Verification** notes from H&E review: 80% Alveoli, 5% Bronchioles, 15% Fibrovascular septa