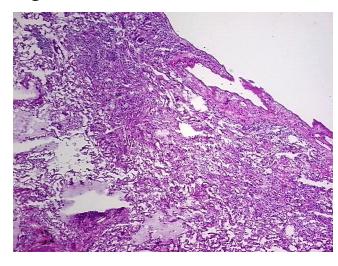

## **Product images:**

4x Image

20x Image

Sample Diagnosis (from Pathology Verification):

Within normal limits

Normal: 100% Lesional: 0% 0% Tumor: Tumor Hypo/Acellular 0%

Stroma:

0%

**Tumor Hypercellular** Stroma:

**Necrosis:** 

**Pathology Verification** notes from H&E review: 80% Alveoli, 5% Bronchioles, 15% Fibrovascular septa