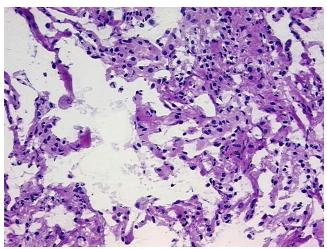

## **Product images:**

4x Image

20x Image

Sample Diagnosis (from Pathology Verification):

Within normal limits

Normal: 100% Lesional: 0% 0% Tumor: 0%

Tumor Hypo/Acellular

Stroma:

**Tumor Hypercellular** 

Stroma:

0%

**Necrosis:** 

**Pathology Verification** notes from H&E review:

**CASE Diagnosis (from** medical center path

report):

Carcinoma of lung, small cell

90% Alveoli, 5% Bronchioles, 5% Fibrovascular septa

70 Age: