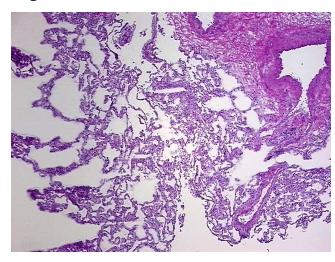

## **Product images:**

4x Image

20x Image

Sample Diagnosis (from Pathology Verification):

Within normal limits

Normal: 100% Lesional: 0% 0% Tumor: 0%

Tumor Hypo/Acellular

Stroma:

**Tumor Hypercellular** 

Stroma:

0%

**Necrosis:** 

**Pathology Verification** notes from H&E review:

**CASE Diagnosis (from** medical center path

report):

Carcinoma of lung, small cell

90% Alveoli, 5% Bronchioles, 5% Fibrovascular septa

70 Age: