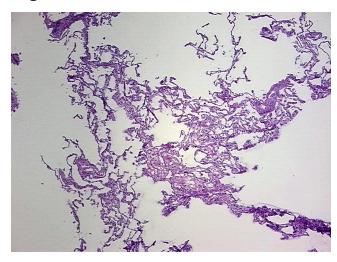

## **Product images:**

4x Image

20x Image

Sample Diagnosis (from Pathology Verification):

Within normal limits

Normal: 100% Lesional: 0% 0% Tumor: Tumor Hypo/Acellular 0%

Stroma:

**Tumor Hypercellular** 0%

Stroma:

**Necrosis:** 

**Pathology Verification** notes from H&E review: 90% Alveoli, 3% Bronchioles, 7% Fibrovascular septa