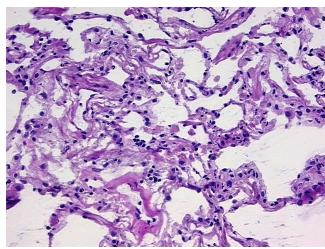

## **Product images:**

4x Image

20x Image

Sample Diagnosis (from Pathology Verification):

Within normal limits

Normal: 100% Lesional: 0% 0% Tumor: Tumor Hypo/Acellular 0%

Stroma:

**Tumor Hypercellular** 0%

Stroma:

**Necrosis:** 

**Pathology Verification** notes from H&E review: 90% Alveoli, 3% Bronchioles, 7% Fibrovascular septa