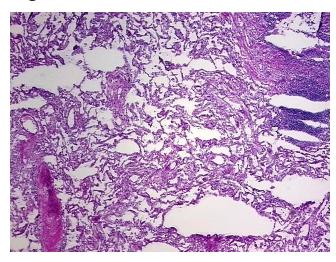

rmal: 100%
Lesional: 0%
Tumor: 0%
Tumor Hypo/Acellular 0%

Stroma:

ori orria.

Tumor Hypercellular

Stroma:

Necrosis: 09

Pathology Verification notes from H&E review:

80% Alveoli, 10% Bronchioles, 10% Fibrovascular septa

CASE Diagnosis (from medical center path

report):

Carcinoma of lung, small cell

**Age:** 70

**Gender:** Female

**Tumor Grade:** n/a



**OriGene Technologies, Inc.** 9620 Medical Center Drive, Ste 200

CN: techsupport@origene.cn

Rockville, MD 20850, US Phone: +1-888-267-4436 https://www.origene.com techsupport@origene.com EU: info-de@origene.com



Minimum Stage Grouping:

n/a

**Storage:** Store frozen tissue blocks at -80°C.

Stability: Frozen tissue blocks are stable for at least one year from date of shipping when stored at -

80°C.

## **Product images:**



4x Image



20x Image