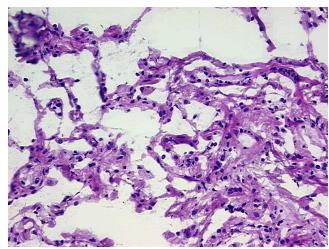

esional: 0%
Tumor: 0%
Tumor Hypo/Acellular 0%

Stroma:

ori orria.

Tumor Hypercellular

Stroma:

Necrosis: 09

Pathology Verification notes from H&E review:

80% Alveoli, 10% Bronchioles, 10% Fibrovascular septa

CASE Diagnosis (from medical center path

report):

Carcinoma of lung, small cell

**Age:** 70

**Gender:** Female

**Tumor Grade:** n/a



**OriGene Technologies, Inc.** 9620 Medical Center Drive, Ste 200

CN: techsupport@origene.cn

Rockville, MD 20850, US Phone: +1-888-267-4436 https://www.origene.com techsupport@origene.com EU: info-de@origene.com



Minimum Stage Grouping:

n/a

**Storage:** Store frozen tissue blocks at -80°C.

Stability: Frozen tissue blocks are stable for at least one year from date of shipping when stored at -

80°C.

## **Product images:**



4x Image



20x Image