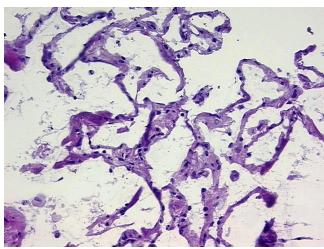

## **Product images:**

4x Image

20x Image

Pathology Verification notes from H&E review:

90% Alveoli, 5% Bronchioles, 5% Fibrovascular septa

CASE Diagnosis (from medical center path

report):

Carcinoma of lung, small cell

**Age:** 70

**Gender:** Female