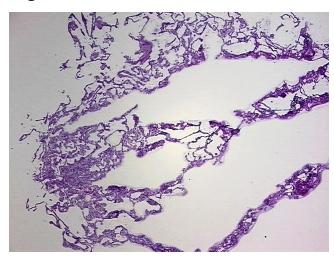

## **Product images:**

4x Image

20x Image

Pathology Verification notes from H&E review:

90% Alveoli, 5% Bronchioles, 5% Fibrovascular septa

CASE Diagnosis (from medical center path

report):

Carcinoma of lung, small cell

**Age:** 70

**Gender:** Female