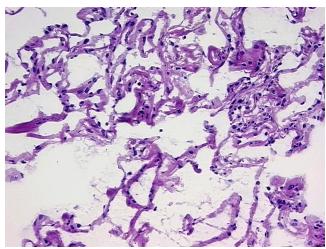

**Pathology Verification** notes from H&E review:

95% Alveoli, 2% Bronchioles, 3% Fibrovascular septa

**CASE Diagnosis (from** medical center path

report):

Carcinoma of lung, small cell

70 Age:

Gender: **Female** 

## **Product images:**

4x Image

20x Image