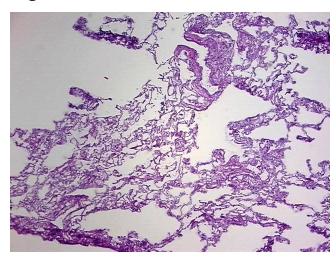

**Pathology Verification** notes from H&E review:

95% Alveoli, 2% Bronchioles, 3% Fibrovascular septa

**CASE Diagnosis (from** medical center path

report):

Carcinoma of lung, small cell

70 Age:

Gender: **Female** 

## **Product images:**

4x Image

20x Image