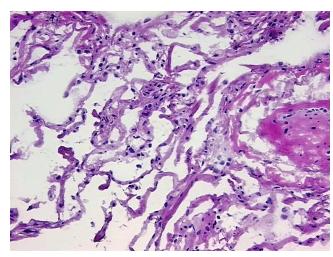

## **Product images:**

4x Image

20x Image

**Pathology Verification** notes from H&E review: 95% Alveoli, 2% Bronchioles, 3% Fibrovascular septa

**CASE Diagnosis (from** medical center path

report):

Carcinoma of lung, small cell

70 Age:

Gender: **Female** 