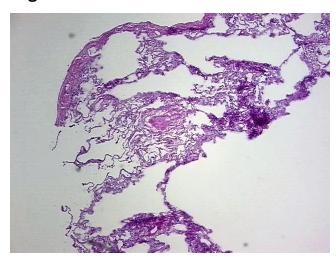

## **Product images:**

4x Image

20x Image

**Pathology Verification** notes from H&E review: 95% Alveoli, 2% Bronchioles, 3% Fibrovascular septa

**CASE Diagnosis (from** medical center path

report):

Carcinoma of lung, small cell

70 Age:

Gender: **Female** 