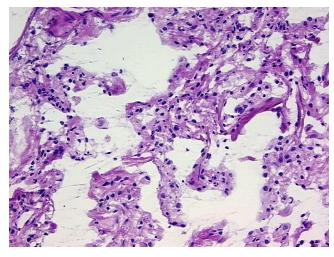

% Lesional: 0% 0% Tumor: 0%

Tumor Hypo/Acellular

Stroma:

**Tumor Hypercellular** 0%

Stroma:

**Necrosis:** 

**Pathology Verification** 

notes from H&E review:

**CASE Diagnosis (from** medical center path

report):

Carcinoma of lung, small cell

90% Alveoli, 3% Bronchioles, 7% Fibrovascular septa

70 Age:

Gender: **Female** 

**Tumor Grade:** n/a OriGene Technologies, Inc.

9620 Medical Center Drive, Ste 200 Rockville, MD 20850, US Phone: +1-888-267-4436 https://www.origene.com techsupport@origene.com EU: info-de@origene.com CN: techsupport@origene.cn





Minimum Stage Grouping:

n/a

**Storage:** Store frozen tissue blocks at -80°C.

Stability: Frozen tissue blocks are stable for at least one year from date of shipping when stored at -

80°C.

## **Product images:**



4x Image



20x Image