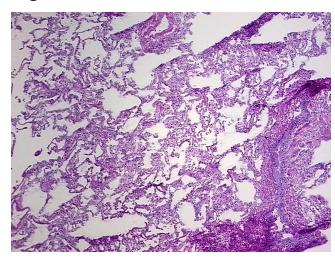

Normal: 100% Lesional: 0% 0% Tumor: 0%

Tumor Hypo/Acellular

Stroma:

**Tumor Hypercellular** 0%

Stroma:

**Necrosis:** 

**Pathology Verification** 

notes from H&E review:

**CASE Diagnosis (from** medical center path

report):

Carcinoma of lung, small cell

90% Alveoli, 3% Bronchioles, 7% Fibrovascular septa

70 Age:

Gender: **Female** 

**Tumor Grade:** n/a OriGene Technologies, Inc.

9620 Medical Center Drive, Ste 200 Rockville, MD 20850, US Phone: +1-888-267-4436 https://www.origene.com techsupport@origene.com EU: info-de@origene.com CN: techsupport@origene.cn





Minimum Stage Grouping:

n/a

**Storage:** Store frozen tissue blocks at -80°C.

Stability: Frozen tissue blocks are stable for at least one year from date of shipping when stored at -

80°C.

## **Product images:**



4x Image



20x Image