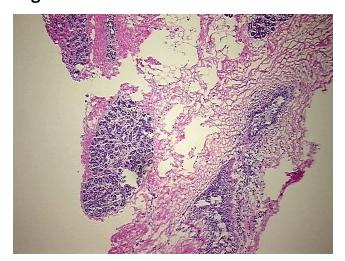

or: 0%
Tumor Hypo/Acellular 0%

Chromas

Stroma:

Tumor Hypercellular 0%

Stroma:

Necrosis: 0%

**Pathology Verification** Inflammation: Mild Mixed inflammatory infiltrate; 40% Glandular epithelium, 40% Stroma,

**notes from H&E review:** 20% Adipose tissue

CASE Diagnosis (from medical center path

report):

Ductal hyperplasia of breast, atypical

**Age:** 45

**Gender:** Female

**Storage:** Store frozen tissue blocks at -80°C.



**OriGene Technologies, Inc.** 9620 Medical Center Drive, Ste 200

CN: techsupport@origene.cn

Rockville, MD 20850, US Phone: +1-888-267-4436 https://www.origene.com techsupport@origene.com EU: info-de@origene.com



Stability:

Frozen tissue blocks are stable for at least one year from date of shipping when stored at  $80^{\circ}$ C.

## **Product images:**



4x Image



20x Image