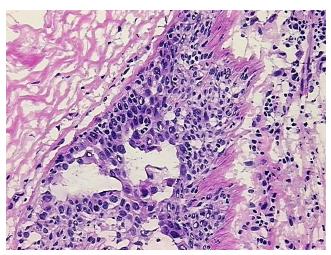

Hypo/Acellular 0%

Chromas

Stroma:

Tumor Hypercellular 0%

Stroma:

Necrosis: 0%

**Pathology Verification** Inflammation: Mild Mixed inflammatory infiltrate; 40% Glandular epithelium, 40% Stroma,

**notes from H&E review:** 20% Adipose tissue

CASE Diagnosis (from medical center path

report):

Ductal hyperplasia of breast, atypical

**Age:** 45

**Gender:** Female

**Storage:** Store frozen tissue blocks at -80°C.



**OriGene Technologies, Inc.** 9620 Medical Center Drive, Ste 200

CN: techsupport@origene.cn

Rockville, MD 20850, US Phone: +1-888-267-4436 https://www.origene.com techsupport@origene.com EU: info-de@origene.com



Stability:

Frozen tissue blocks are stable for at least one year from date of shipping when stored at  $80^{\circ}$ C.

## **Product images:**



4x Image



20x Image