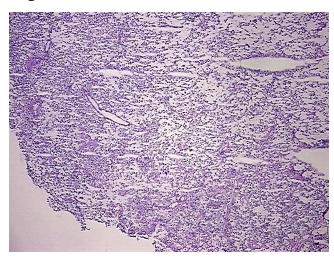

y Verification):

Seminoma of testis

10%

Seminoma of testis

Normal: 0%

Lesional: 0%

90% Tumor:

Tumor Hypo/Acellular

Stroma:

**Tumor Hypercellular** 0%

Stroma:

0% **Necrosis:** 

**CASE Diagnosis (from** 

medical center path

report):

47 Age:

Gender: Male

**Tumor Grade:** Not Reported

Minimum Stage ΙB

Grouping:

9620 Medical Center Drive, Ste 200 Rockville, MD 20850, US Phone: +1-888-267-4436 https://www.origene.com techsupport@origene.com EU: info-de@origene.com CN: techsupport@origene.cn





T (Extent of Primary

Tumor):

pNX

pT2

N (Lymph node metastasis):

M (Distant metastasis): pMX

**Storage:** Store frozen tissue blocks at -80°C.

Stability: Frozen tissue blocks are stable for at least one year from date of shipping when stored at -

80°C.

## **Product images:**



4x Image



20x Image