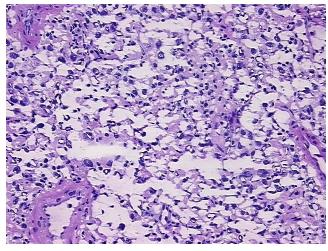

on):

Seminoma of testis

10%

Seminoma of testis

Normal: 0%

Lesional: 0%

90% Tumor:

Tumor Hypo/Acellular

Stroma:

**Tumor Hypercellular** 0%

Stroma:

0% **Necrosis:** 

**CASE Diagnosis (from** 

medical center path

report):

47 Age:

Gender: Male

**Tumor Grade:** Not Reported

Minimum Stage ΙB

Grouping:

9620 Medical Center Drive, Ste 200 Rockville, MD 20850, US Phone: +1-888-267-4436 https://www.origene.com techsupport@origene.com EU: info-de@origene.com CN: techsupport@origene.cn





T (Extent of Primary

Tumor):

pNX

pT2

N (Lymph node metastasis):

M (Distant metastasis): pMX

**Storage:** Store frozen tissue blocks at -80°C.

Stability: Frozen tissue blocks are stable for at least one year from date of shipping when stored at -

80°C.

## **Product images:**



4x Image



20x Image