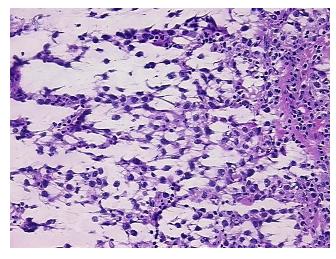

n):

10%

Seminoma of testis

Seminoma of testis

Normal: 0%

Lesional: 0%

90% Tumor:

Tumor Hypo/Acellular

Stroma:

**Tumor Hypercellular** 0%

Stroma:

0% **Necrosis:** 

**CASE Diagnosis (from** 

medical center path

report):

47 Age:

Gender: Male

**Tumor Grade:** Not Reported

Minimum Stage ΙB

Grouping:



9620 Medical Center Drive, Ste 200 Rockville, MD 20850, US Phone: +1-888-267-4436 https://www.origene.com techsupport@origene.com EU: info-de@origene.com CN: techsupport@origene.cn





T (Extent of Primary

Tumor):

pT2

N (Lymph node metastasis):

pNX

M (Distant metastasis):

pMX

Storage:

Store frozen tissue blocks at -80°C.

Stability:

Frozen tissue blocks are stable for at least one year from date of shipping when stored at -

80°C.

## **Product images:**



4x Image



20x Image