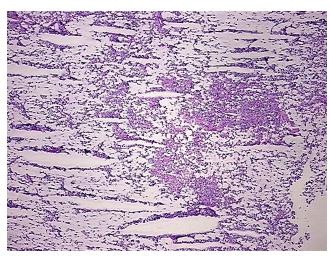

Verification):

10%

Seminoma of testis

Seminoma of testis

Normal: 0%

Lesional: 0%

90% Tumor:

Tumor Hypo/Acellular

Stroma:

**Tumor Hypercellular** 0%

Stroma:

0% **Necrosis:** 

**CASE Diagnosis (from** 

medical center path

report):

47 Age:

Gender: Male

**Tumor Grade:** Not Reported

Minimum Stage ΙB

Grouping:



9620 Medical Center Drive, Ste 200 Rockville, MD 20850, US Phone: +1-888-267-4436 https://www.origene.com techsupport@origene.com EU: info-de@origene.com CN: techsupport@origene.cn





T (Extent of Primary

Tumor):

pT2

N (Lymph node metastasis):

pNX

M (Distant metastasis):

pMX

Storage:

Store frozen tissue blocks at -80°C.

Stability:

Frozen tissue blocks are stable for at least one year from date of shipping when stored at -

80°C.

## **Product images:**



4x Image



20x Image