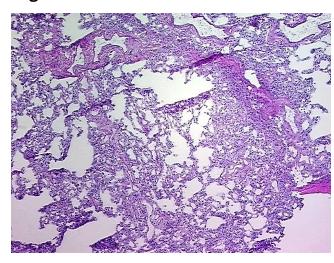

## **Product images:**

4x Image

20x Image

Pathology Verification notes from H&E review:

90% Alveoli, 10% Fibrovascular septa

CASE Diagnosis (from medical center path

report):

Adenocarcinoma of colon, metastatic

**Age:** 40

**Gender:** Female

**Tumor Grade:** n/a