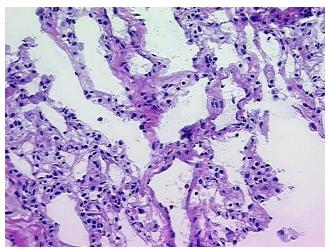

## **Product images:**

4x Image

20x Image

Pathology Verification notes from H&E review:

90% Alveoli, 10% Fibrovascular septa

CASE Diagnosis (from medical center path

report):

Adenocarcinoma of colon, metastatic

**Age:** 40

**Gender:** Female

**Tumor Grade:** n/a