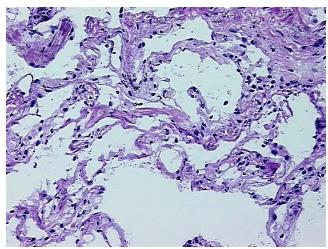

## **Product images:**

4x Image

20x Image

Tissue of Origin: Lung Site of Finding: Lung Appearance: Lesion

Sample Diagnosis (from Pathology Verification):

Emphysema, centrilobular

Normal: 65% Lesional: 35% 0% Tumor: 0%

Tumor Hypo/Acellular Stroma: