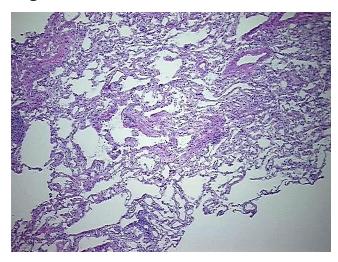

## **Product images:**

4x Image

20x Image

Tissue of Origin: Lung Site of Finding: Lung Appearance: Lesion

Sample Diagnosis (from Pathology Verification):

Emphysema, centrilobular

Normal: 65% Lesional: 35% 0% Tumor: 0%

Tumor Hypo/Acellular Stroma: