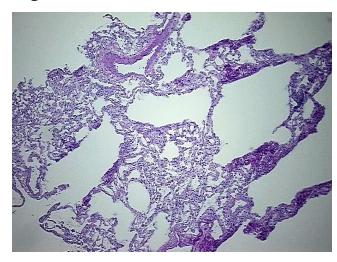

## **Product images:**

4x Image

20x Image

Tissue of Origin: Lung Site of Finding: Lung Appearance: Lesion

Sample Diagnosis (from

Pathology Verification):

Emphysema, centrilobular

50% Normal: Lesional: 50% 0% Tumor: Tumor Hypo/Acellular 0%

Stroma:

**Tumor Hypercellular** 0%