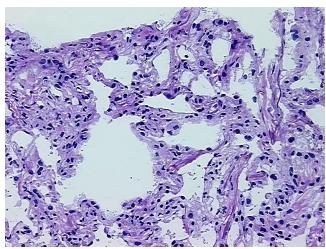

## **Product images:**

4x Image

20x Image

Tissue of Origin: Lung Site of Finding: Lung Appearance: Lesion

Sample Diagnosis (from

Pathology Verification):

Emphysema, centrilobular

50% Normal: Lesional: 50% 0% Tumor: Tumor Hypo/Acellular 0%

Stroma:

**Tumor Hypercellular** 0%